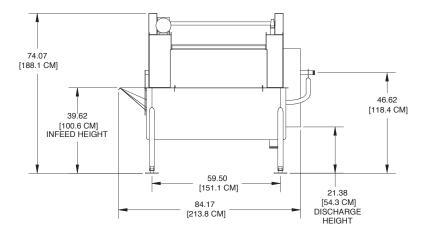

# **Rotary Washer**

Gentle, Effective Dirt Removal and Washing in a Light Duty Machine

The Rotary Washer is a simple solution to a variety of needs. The unique rotating drum gently tumbles product to expose all services, thoroughly washing and prepping product for further processing. Its range of configurable parts and optional accessories, including an inverter and spray bar, gives the Rotary Washer the flexibility to complete a wide range of actions, such as: separate skins and debris, size and sort, as well as wash, rinse treat and coat product. Its compact footprint, ease of use and sanitary design make it an effective solution for your light duty operation.

#### **Specifications**

Drum Speed: 3-12 RPM

Motor: .75 HP, 230-460 VAC, 60 Hz, 3 Phase

Water (wet scrub only): 3.5-7 GPM

Weight: 900 lbs. (408 kg)