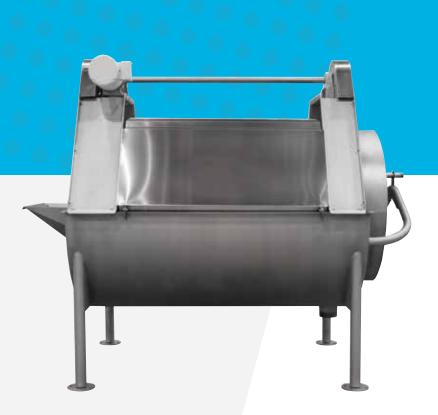

# **Rotary Washer**

Gentle, Effective Dirt Removal and Washing in a Light Duty Machine

The Rotary Washer is a simple solution to a variety of needs. The unique rotating drum gently tumbles product to expose all services, thoroughly washing and prepping product for further processing. Its range of configurable parts and optional accessories, including an inverter and spray bar, gives the Rotary Washer the flexibility to complete a wide range of actions, such as: separate skins and debris, size and sort, as well as wash, rinse treat and coat product. Its compact footprint, ease of use and sanitary design make it an effective solution for your light duty operation.

- Versatile, light duty machine can separate skins and debris, size and sort, and wash and coat product
- Configure drum panels, functions and optional wet application accessories (spray bars and more) to your exact operation
- Sanitary design with rounded surfaces and built-in spray bar allows for quick and thorough cleaning

#### Features

• Stainless steel drum panels available: rodded, wire mesh and perforated