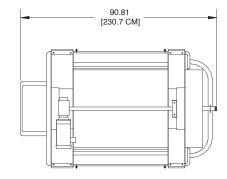

#### **Specifications**

Drum Speed: 3-12 RPM

Motor: .75 HP, 230-460 VAC, 60 Hz, 3 Phase

Water (wet scrub only): 3.5-7 GPM

Weight: 900 lbs. (408 kg)