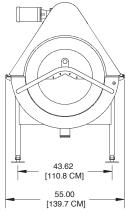

# **Rotary Washer**

Gentle, Effective Dirt Removal and Washing in a Light Duty Machine

The Rotary Washer is a simple solution to a variety of needs. The unique rotating drum gently tumbles product to expose all services, thoroughly washing and prepping product for further processing. Its range of configurable parts and optional accessories, including an inverter and spray bar, gives the Rotary Washer the flexibility to complete a wide range of actions, such as: separate skins and debris, size and sort, as well as wash, rinse treat and coat product. Its compact footprint, ease of use and sanitary design make it an effective solution for your light duty operation.

#### **Specifications**

Drum Speed: 3-12 RPM

Motor: .75 HP, 230-460 VAC, 60 Hz, 3 Phase

Water (wet scrub only): 3.5-7 GPM

Weight: 900 lbs. (408 kg)