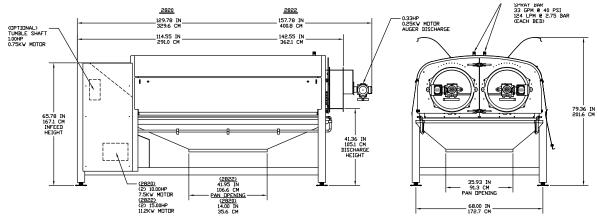

# Peeler/Scrubber/Washer - 2820/2822

## **Specifications**

Roll Speed: 100-550 RPM

Motor:

Model 2820: 10 HP Model 2822: 15 HP

Weight:

Model 2820: 5500 lbs. (2050 kg) Model 2822: 6000 lbs. (2240 kg)