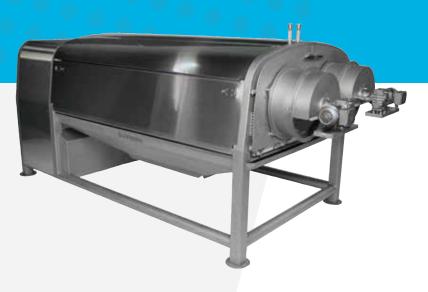

Wash and Peel Products Efficiently in a Double Chamber, 16-Roll Machine

Vanmark's Peeler/Scrubber/Washers integrate product washing and peeling into one machine effectively and efficiently. The 2820 and 2822 models have two chamber beds and a total of 16 rolls, doubling processing capacity – a perfect solution for commercial, around-the-clock operations. Its flexible design allows you to run one or both beds – not affecting uptime for maintenance or sanitation. Product is tumbled through a configurable combination of roller types, spray bars and other options, speed and settings – ensuring thorough and efficient cleaning and/or peeling. Its exclusive Natural Flow Gate minimizes dead spots and over-peeling – increasing yield.

- Clean and peel product efficiently and effectively in one machine
- Flow rates up to 20,000 pounds per hour of storage potato capacity. Higher rates available following steam applications
- Configure roll types, speed and discharge gates to your exact operation. Further specialize with a variety of options
- Exclusive Natural Flow Gate dramatically reduces peel loss and increases yield compared to conventional dams or auger gates.
- Sanitary design with quick roll change system and easy access peel chamber allows for quick and thorough cleaning