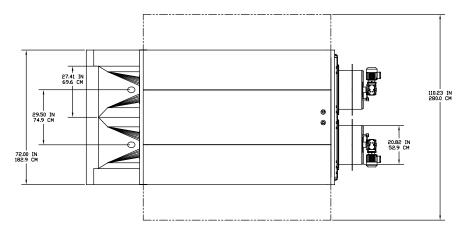

## **Specifications**

Roll Speed: 100-550 RPM

Motor:

Model 2820: 10 HP Model 2822: 15 HP

Weight:

Model 2820: 5500 lbs. (2050 kg) Model 2822: 6000 lbs. (2240 kg)

#### **Features**

- 16-roll configuration
- Available roll types: rubber finger (knocker), rubber pintle, brushes and coated abrasive
- Natural Flow Gate standard on Model 2820, optional on Model 2822
- Variable speed control requires a customer-supplied inverter or Vanmark-provided inverter at an additional cost