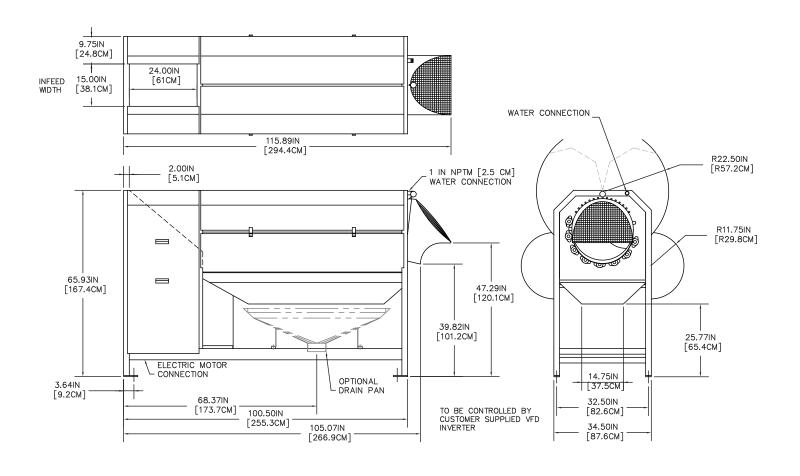

## **Specifications**

Roll Speed: 100-500 RPM

Motor: 10 HP, 230-460 VAC, 3 Phase

Weight: 3000 lbs (1361 kg)