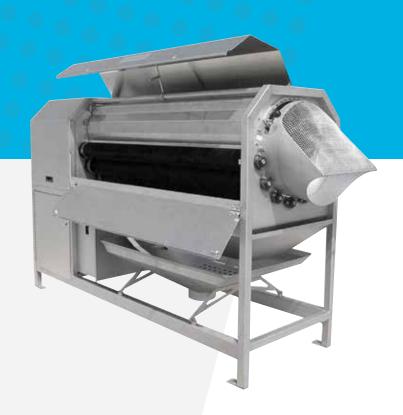

## Common Food Applications

Potatoes

Beets

Carrots

Onions

Peeler/ Scrubber/ Washer – 2600

Simple, Yet Durable Wash and Peel for High Capacity, Non-Continuous Duty Cycles

Vanmark's Peeler/Scrubber/Washers integrate product washing and peeling into one machine effectively and efficiently. The 2600 model is designed for operations that need high capacity in limited duty cycles. Product is tumbled through a configurable combination of six or eight rollers, roller types, speed and optional features – ensuring thorough and efficient cleaning and/or peeling. Settings are quickly and easily changed with a simple manual control. Its EasyFlow™ Gate has a screened chute that allows better load visibility and sanitation, while maintaining proper load control.

- Clean and peel product efficiently and effectively in one machine
- Flow rates up to 10,000 pounds per hour of storage potato capacity
- Configure roll types, number of rolls, speed and discharge gates to your exact operation
- Further specialize with options including tumbling unit that continuously moves odd-shaped products
- EasyFlow<sup>™</sup> Gate with screened chute for better load visibility
- Sanitary design with quick roll change system and easy access peel chamber allows for quick and thorough cleaning

# Peeler/Scrubber/Washer - 2600