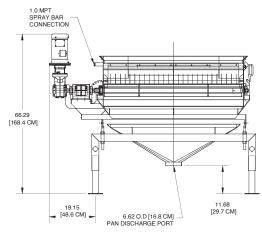

Roller Bed Tilt: +/- 2" (5.1 cm)

Spray Bar Connection:

1" MPT standard

#### **Features**

- Fixed position waste collection pipe and drain pan
- Spray bar with "flat jet" pattern