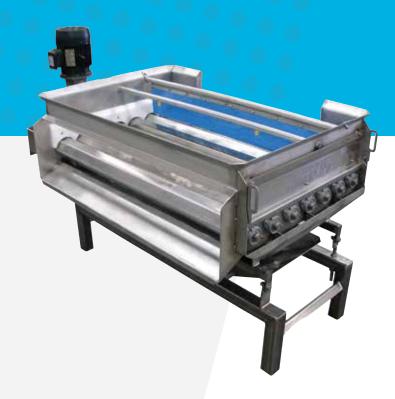

# Hex Roll Spreader

**Evenly Spread Product for Effective Presentation** 

The Hex Spreader evenly spreads product across the full width of the discharge while removing undersized product, debris and excess water. Spreading into single layer gives you the best presentation of product for optical sorting and sizing. The top grill cover provides clear visibility and full wash through capability – improving sanitation and reducing downtime.

- Seven stainless steel, hexagon-shaped quick change rolls spread product for further optical sorting and sizing
- Optimized performance in a compact footprint
- Simultaneous rolling creates a perfect presentation
- Adjustable slip legs and infeed opening width, and tilting roller bed allow simple integration with your production line
- Sanitary design with complete wash through allows for quick and thorough cleaning