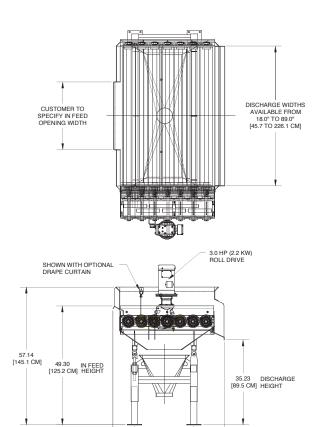

## **Specifications**

Discharge Width: 18-89"

(45.7-226.1 cm)

Infeed Width: Customer specified

8.99" [22.8 CM]

Roll Speed: 90 RPM Motor: 3 HP (2.2 kW) Weight: 1350 lbs. (612 kg)

Height Adjustment: +/- 6" (15.2 cm)

Roller Bed Tilt: +/- 2" (5.1 cm)

Spray Bar Connection:

1" MPT standard