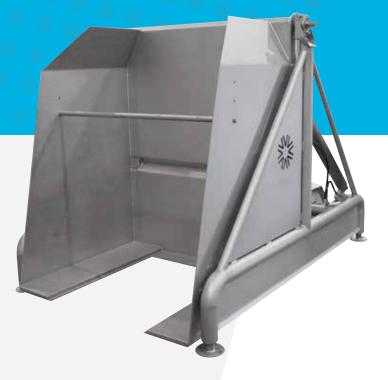

# Floor Load **Crate Dumper**

**Fast & Efficient Crate Loading Directly** from Floor to Line

The Floor Load Crate Dumper unloads product containers quickly from a forklift or pallet jack, improving your production and efficiency without compromising safety or traffic. Activated by a machinemounted switch, the Crate Dumper is easy to operate with two presses of a button – one to invert the container and one to return it to its original position. The built-in chute funnels product into the line, minimizing spillage and ensuring the quality of your product. Its strong frame and sanitary design make it an essential piece of equipment for your processing line.

- Unload product crates, totes and bins quickly in less than a minute - directly from your forklift
- Accommodates containers up to 2500 lbs. and 54" wide
- Easy operation simply load a container from your forklift or pallet jack, press the machine-mounted control to invert the container over the line, then press again to return to the starting position
- Sanitary design with rounded and sloped surfaces allows for quick and thorough cleaning

## Floor Load Crate Dumper