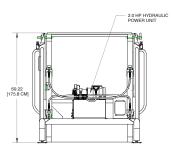

#### **Options**

- Stainless steel power pack: reservoir, fittings and motor
- Variety of control options available

E 8.17v