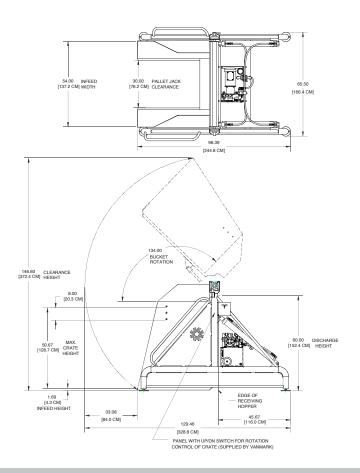

# Floor Load **Crate Dumper**

**Fast & Efficient Crate Loading Directly** from Floor to Line

The Floor Load Crate Dumper unloads product containers quickly from a forklift or pallet jack, improving your production and efficiency without compromising safety or traffic. Activated by a machinemounted switch, the Crate Dumper is easy to operate with two presses of a button – one to invert the container and one to return it to its original position. The built-in chute funnels product into the line, minimizing spillage and ensuring the quality of your product. Its strong frame and sanitary design make it an essential piece of equipment for your processing line.

- Unload product crates, totes and bins quickly in less than a minute - directly from your forklift
- Accommodates containers up to 2500 lbs. and 54" wide
- Easy operation simply load a container from your forklift or pallet jack, press the machine-mounted control to invert the container over the line, then press again to return to the starting position
- Sanitary design with rounded and sloped surfaces allows for quick and thorough cleaning

### **Specifications**

Crate Size: 54"x54"x54" (137x137x137 cm)

Capacity: 2500 lbs (1134 kg)

Clearance Height: 146.6" (372 cm)

Dumping Cycle: 32-80 seconds

Dumping Angle: 135 degrees

Electrical: 208-230/460 V, 60 Hz,

3 Phase

Motor: 2-7.5 HP (1.5-5.6 kW)

Weight: 1250 lbs. (567 kg)