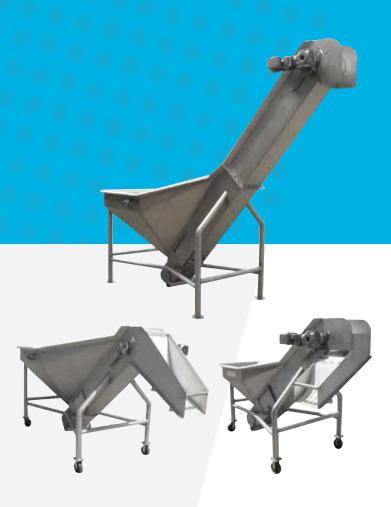

# Even Feeder Conveyor (Series 1400)

Consistent, Precise Dry Product Feeding Flow

The Even Feeder Conveyor (Series 1400) efficiently and consistently meters and feeds dry product flow into your processing line – optimizing production rates and peeler performance. A five-sided corner hopper, elevated conveyor and effective belt spacing ensure product evenly flows from the hopper, spreads in a single layer across the full width of the conveyor then evenly feeds into processing equipment. Its strong, stainless steel construction and sanitary design ensure long-life and fast, thorough cleaning.

- Standard hourly flow rates from 600 to 5,000 pounds (270-2275 kg). Higher rates available based on conveyor width.
- Unique design with five-sided corners and round hopper outlet ensures consistent product flow
- Rubber discharge chute minimizes product damage and provides a quieter operation
- First-in, first-out product flow and completely emptying hopper prevents contamination and spoilage
- Sanitary design with rounded and sloped surfaces eliminates contamination and allows for quick and thorough cleaning

## **Even Feeder Conveyor (Series 1400)**

### **Specifications**

Discharge Height: 61.2-144" (155.5-365.7 cm)

Electrical: 230-460 VAC, 60 Hz, 3 Phase (other voltages available)

Motor: 1-2 HP (.74-1.5 kW)

Weight: 800 lbs. (363 kg)

#### **Features**

- Three hopper sizes available:
  3 cu. ft. (.08 m³); 15 cu. ft. (.42 m³);
  40 cu. ft. (1.13 m³)
- Rubber discharge chute

E 8.17v4