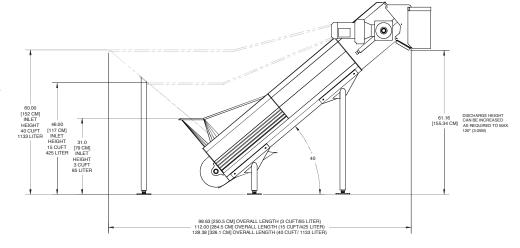

### **Specifications**

Discharge Height: 61.2-144" (155.5-365.7 cm)

Electrical: 230-460 VAC, 60 Hz, 3 Phase (other voltages available)

Motor: 1-2 HP (.74-1.5 kW)

Weight: 800 lbs. (363 kg)

#### **Features**

- Three hopper sizes available:
  3 cu. ft. (.08 m³); 15 cu. ft. (.42 m³);
  40 cu. ft. (1.13 m³)
- Rubber discharge chute

E 8.17v4