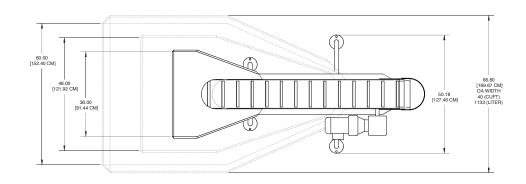

### **Specifications**

Discharge Height: 61.2-144" (155.5-365.7 cm)

Electrical: 230-460 VAC, 60 Hz, 3 Phase (other voltages available)

Motor: 1-2 HP (.74-1.5 kW)

Weight: 800 lbs. (363 kg)

#### **Features**

- Three hopper sizes available:
  3 cu. ft. (.08 m³); 15 cu. ft. (.42 m³);
  40 cu. ft. (1.13 m³)
- Rubber discharge chute

E 8.17v4