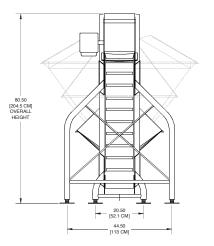

### **Specifications**

Discharge Height: 61.2-144" (155.5-365.7 cm)

Electrical: 230-460 VAC, 60 Hz, 3 Phase (other voltages available)

Motor: 1-2 HP (.74-1.5 kW)

Weight: 800 lbs. (363 kg)

#### **Features**

- Three hopper sizes available:
  3 cu. ft. (.08 m³); 15 cu. ft. (.42 m³);
  40 cu. ft. (1.13 m³)
- Rubber discharge chute

E 8.17v4