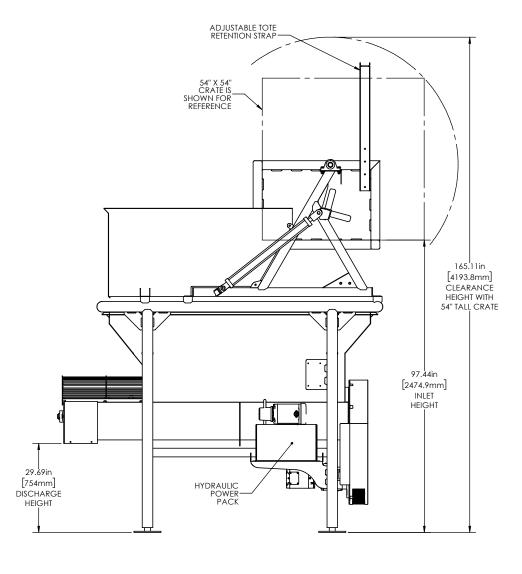

 REVISIONS

 REV.
 DESCRIPTION
 ECN
 DATE
 BY

| MATERIAL:                                                                                                                                                                                                  |          | REFERENCE:                 |                              |                                                                 |
|------------------------------------------------------------------------------------------------------------------------------------------------------------------------------------------------------------|----------|----------------------------|------------------------------|-----------------------------------------------------------------|
| APPROVALS                                                                                                                                                                                                  | DATE     |                            |                              |                                                                 |
| DRAWN: XXXX                                                                                                                                                                                                | XX/XX/XX | JVL                        | <b>VANMA</b>                 | RK EQUIPMENT, LLO                                               |
| CHECKED:                                                                                                                                                                                                   |          | ] <b>3</b> 46              | 300 INDUSTE<br>PH: 740-201-0 | RIAL PARKWAY - CRESTON, IA - 508<br>0004 www.vanmarkequipment.c |
| DRAWING IS SOLE PROPERTY OF<br>VANMARK EQUIPMENT AND MAY<br>NOT BE REPRODUCED WITHOUT<br>PERMISION FROM VAMMARK<br>EQUIPMENT.<br>UNLESS OTHERWISE SPECIFIED<br>DIMENSIONS ARE IN INCHES<br>TOLERANCES ARE: |          | DESCRIPTION: DUMPER/HOPPER |                              |                                                                 |
| FRACTIONS DECIN<br>±1/16 X.XX ±<br>X.XXX                                                                                                                                                                   |          | SIZE<br>D                  | PROD. CODE                   | DRAWING NUMBER 01205-0011                                       |
| DO NOT SCALE DRAWING                                                                                                                                                                                       |          | SCALE:                     | 1:24                         | SHEET 1 OF 1                                                    |