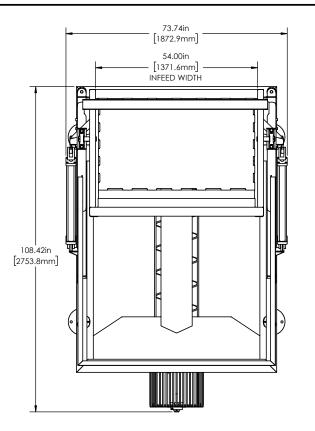

 REVISIONS

 REV.
 DESCRIPTION
 ECN
 DATE
 BY

| MATERIAL:                                                                                                                                                                                                  |          | REFERENCE:                 |                              |                                                                 |
|------------------------------------------------------------------------------------------------------------------------------------------------------------------------------------------------------------|----------|----------------------------|------------------------------|-----------------------------------------------------------------|
| APPROVALS                                                                                                                                                                                                  | DATE     |                            |                              |                                                                 |
| DRAWN: XXXX                                                                                                                                                                                                | XX/XX/XX | JVL                        | <b>VANMA</b>                 | RK EQUIPMENT, LLO                                               |
| CHECKED:                                                                                                                                                                                                   |          | ] <b>3</b> 46              | 300 INDUSTE<br>PH: 740-201-0 | RIAL PARKWAY - CRESTON, IA - 508<br>0004 www.vanmarkequipment.c |
| DRAWING IS SOLE PROPERTY OF<br>VANMARK EQUIPMENT AND MAY<br>NOT BE REPRODUCED WITHOUT<br>PERMISION FROM VAMMARK<br>EQUIPMENT.<br>UNLESS OTHERWISE SPECIFIED<br>DIMENSIONS ARE IN INCHES<br>TOLERANCES ARE: |          | DESCRIPTION: DUMPER/HOPPER |                              |                                                                 |
| FRACTIONS DECIN<br>±1/16 X.XX ±<br>X.XXX                                                                                                                                                                   |          | SIZE<br>D                  | PROD. CODE                   | DRAWING NUMBER 01205-0011                                       |
| DO NOT SCALE DRAWING                                                                                                                                                                                       |          | SCALE:                     | 1:24                         | SHEET 1 OF 1                                                    |