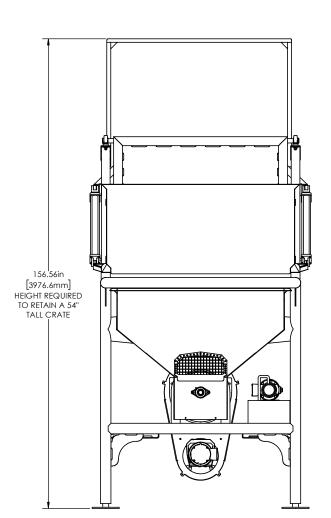

 REVISIONS

 REV.
 DESCRIPTION
 ECN
 DATE
 BY

| MATERIAL:                                                                                                                                                                                                  |          | REFERENCE:                 |                              |                                                                 |
|------------------------------------------------------------------------------------------------------------------------------------------------------------------------------------------------------------|----------|----------------------------|------------------------------|-----------------------------------------------------------------|
| APPROVALS                                                                                                                                                                                                  | DATE     |                            |                              |                                                                 |
| DRAWN: XXXX                                                                                                                                                                                                | XX/XX/XX | JVL                        | <b>VANMA</b>                 | RK EQUIPMENT, LLO                                               |
| CHECKED:                                                                                                                                                                                                   |          | ] <b>3</b> 46              | 300 INDUSTE<br>PH: 740-201-0 | RIAL PARKWAY - CRESTON, IA - 508<br>0004 www.vanmarkequipment.c |
| DRAWING IS SOLE PROPERTY OF<br>VANMARK EQUIPMENT AND MAY<br>NOT BE REPRODUCED WITHOUT<br>PERMISION FROM VAMMARK<br>EQUIPMENT.<br>UNLESS OTHERWISE SPECIFIED<br>DIMENSIONS ARE IN INCHES<br>TOLERANCES ARE: |          | DESCRIPTION: DUMPER/HOPPER |                              |                                                                 |
| FRACTIONS DECIN<br>±1/16 X.XX ±<br>X.XXX                                                                                                                                                                   |          | SIZE<br>D                  | PROD. CODE                   | DRAWING NUMBER 01205-0011                                       |
| DO NOT SCALE DRAWING                                                                                                                                                                                       |          | SCALE:                     | 1:24                         | SHEET 1 OF 1                                                    |