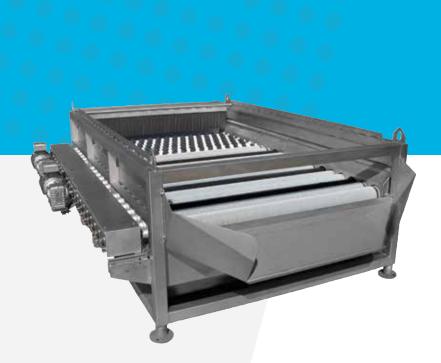

# Transverse Washer

Effective Wet & Dry Washing Configured to Your Exact Operation

The Transverse Washer removes dirt and debris using a range of roll types, speeds, spray bars and retention flaps, resulting in thorough and efficient scrubbing in a short distance. Products are spread across the bed in a single layer quickly, providing more effective dry debris removal and wet scrubbing of fine particles. Customize the Transverse Washer for your specific application with a variety of options and accessories.

- Clean product efficiently and effectively from dirt clods to fine particles
- Configure roll types, number of rolls, speed and optional spray bars and retention flaps to your exact operation
- Available for dry debris removal and wet scrubbing applications
- Optional elevating frame allows you to capture, weigh and sell back debris
- Sanitary design with open bed and easily accessible rolls allows for quick and thorough cleaning

#### **Features**

- Available with roll sets in multiples of seven (7, 14, 21, 28 or more).
  Sets of seven may be powered separately with inverters
- Available roll types: rubber finger (knocker), rubber pintle, brushes and coated abrasive
- Constant or variable speed modes