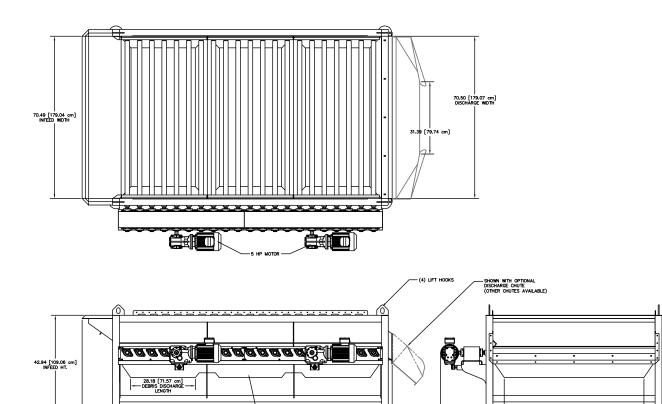

### **Specifications**

Bed Width: 69" (1752.6 mm)

Roll Speed: 100-500 RPM

Motor: 5 HP, optional voltage

Water (wet scrub only): 20-40 GPM

Weight: 3000 lbs. (1360.8 kg)

#### **Options**

99.31 [252.26 cm]

- Wet scrub options: spray bars, drain pans
- Other retention flaps, discharge chute, elevated frame/ stand

E 8.17