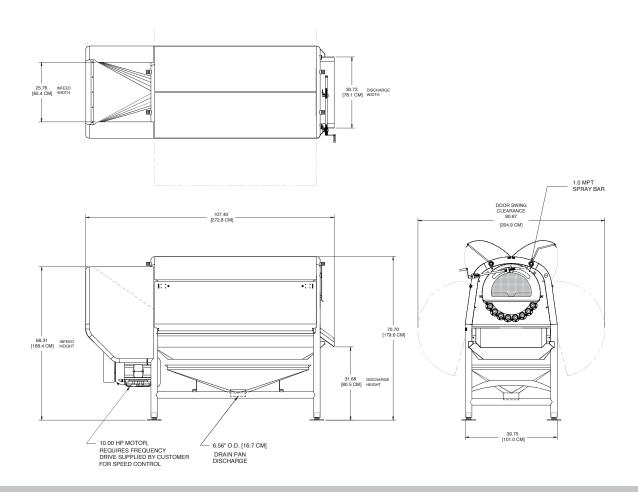

### **Specifications**

Roll Speed: 200-700 RPM

Motor: 10 HP, 230-460 VAC, 3 Phase

Weight: 2500 lbs. (1134 kg

#### **Features**

- Available with 11 or 14 rolls
- Available roll types: rubber finger (knocker), rubber pintle, brushes and coated abrasive
- Variable speed control requires a customer-supplied inverter or Vanmark-provided inverter at an additional cost
- Includes trapped key door interlock system (24V or 120V)

#### **Options**

 Reversing roll, auger discharge, drain pans, intermediate mid-gates, tumbling unit

E 8.17\