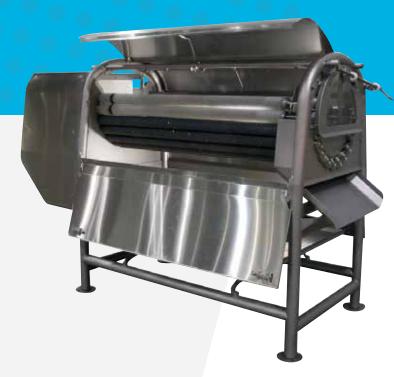

# Peeler/ Scrubber/ Washer – 2940

Wash and Peel Small Diameter Products Efficiently and Fast

Vanmark's Peeler/Scrubber/Washers integrate product washing and peeling into one machine effectively and efficiently. The 2940 model is available with 11 or 14 rolls and is specifically designed for products with diameters of .25-1.5". Product is tumbled through a configurable combination of thin 3" diameter rollers, speed and settings – ensuring thorough cleaning and/or peeling. Spray bars and optional reversing roll quickly remove peel waste and debris to increase efficiency. The exit gate is easily adjusted to varying product heights and product flow.

- Clean and peel small diameter product efficiently and effectively in one machine
- Configure roll types, number of rolls, speed and discharge gates to your exact operation
- Further specialize with options including: reversing roll, spray bars, drain pans, discharge gate and tumbling unit that continuously moves odd-shaped products
- Sanitary design with quick roll change system, easy access peel chamber and stainless steel drive case allows for quick and thorough cleaning

#### **Features**

- Available with 11 or 14 rolls
- Available roll types: rubber finger (knocker), rubber pintle, brushes and coated abrasive
- Variable speed control requires a customer-supplied inverter or Vanmark-provided inverter at an additional cost
- Includes trapped key door interlock system (24V or 120V)