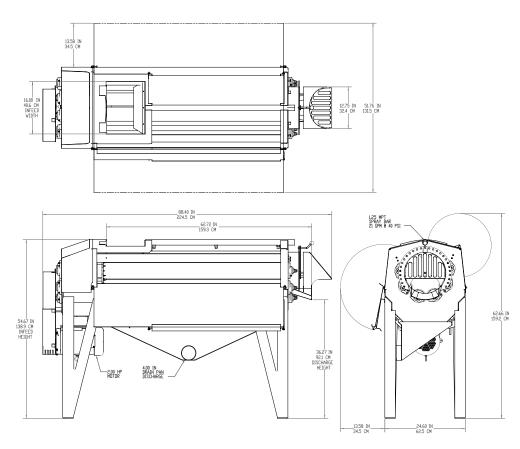

# Peeler/Scrubber/Washer - 1820

This drawing contains confidential information is the exclusive property of Vanmark Equipment, LLC. Neither this document, nor its contents, are to be used, reproduced or disclosed in whole or in part without the express written permission of Vanmark. Copyright 2017, Vanmark Equipment, LLC.

## **Specifications**

Roll Speed: 100-550 RPM

Motor: 2 HP, 230-460 VAC, 3 Phase

Weight: 1000 lbs. (454 kg)