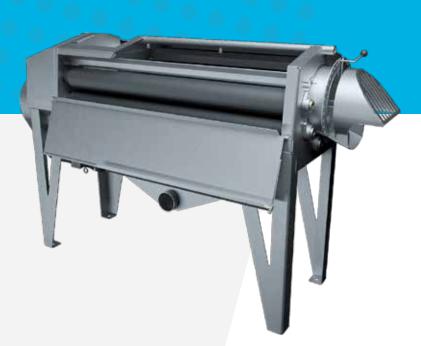

# Peeler/ Scrubber/ Washer - 1820

Continuous Washing & Peeling in One Efficient, Flexible Machine

Vanmark's Peeler/Scrubber/Washers integrate the continuous washing and peeling of a variety of products into one machine. Whether you are only separating foreign material, scrubbing or removing skins entirely – the 1820 series combines high quality performance and durability with ease-of-use and efficiency for potato chip and produce processors. Product is tumbled through a configurable combination of four to six roller types, spray bars and other optional features, speed and settings – ensuring effective and flexible processing.

- Continuous washing, scrubbing and peeling in one machine – increasing efficiency in a compact footprint
- Standard flow rates up to 4,000 pounds per hour of storage potato capacity
- Configure roll types, options, speed and discharge gates to your exact operation
- EasyFlow<sup>™</sup> Gate with screened chute and manual adjustable lever for easy operation and better load visibility
- Quick roll change and setting updates increase flexibility for multiple applications, with limited downtime
- Sanitary design with easy access peel chamber allows for quick and thorough cleaning